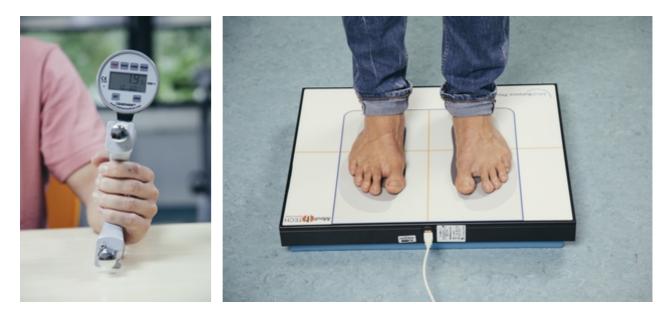

#### Sport scientific diagnostic

- Motion Capturing (Inertialsensor-Anzug)
- Spiroergometrie (Breath analysis, Breath volume analysis, Laktat measurement, Electrocardiography)
- functional Screening
- Inertialsensor (3D accelerometer, 3D Gyroskop, 3D Magndetometer) with App
- Balance measurement
- Hand force dynamometer