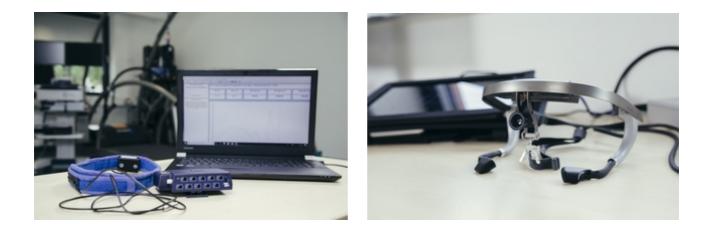

#### **Neurophysiology / Perception**

Biofeedback / Neurofeedback (HEG, EEG, EMG, Goniometer, elektrodermale Sensors, Respiration measurement)

- Eye-Tracking
- Reaction time measurement