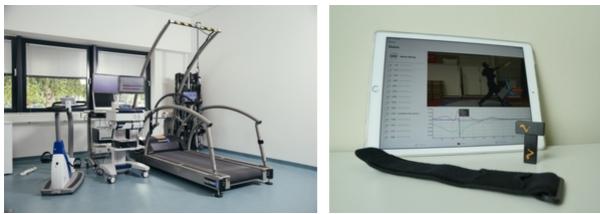

#### Sport scientific diagnostic

- Motion Capturing (Inertialsensor-Anzug)
- Spiroergometrie (Breath analysis, Breath volume analysis, Laktat measurement, Electrocardiography)
- functional Screening
- Inertialsensor (3D accelerometer, 3D Gyroskop, 3D Magndetometer) with App
- Balance measurement
- Hand force dynamometer