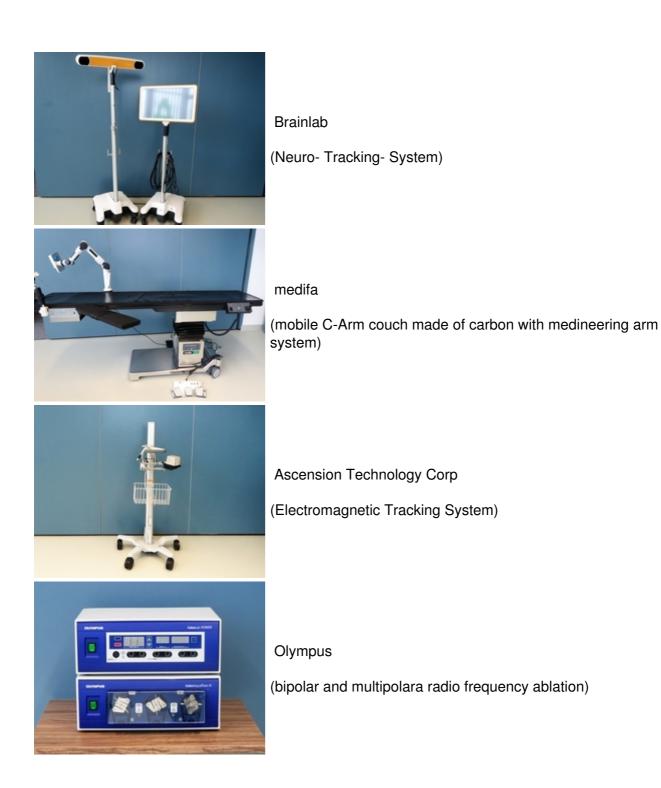

## Simulations- theatre

The simulation theatres serves for the implementation and verification of the developed prototypes. A minimally invasive surgical setup with patient table, 3D C-arm, ultrasound tomography system, endoscopy tower with RF generator, ultrasound systems, navigation / tracking evices and various phantoms offer the opportunity to test in a simulated clinical environment with the user.