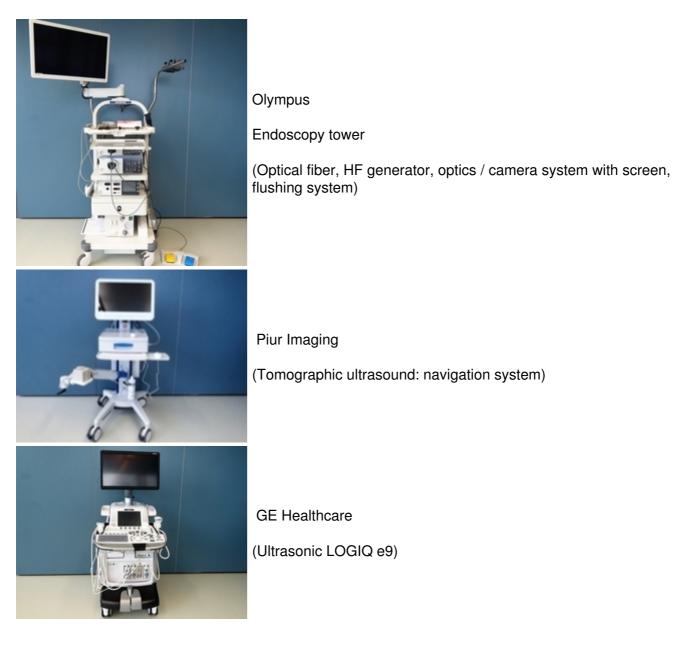

## Simulations- theatre

The simulation theatres serves for the implementation and verification of the developed prototypes. A minimally invasive surgical setup with patient table, 3D C-arm, ultrasound tomography system, endoscopy tower with RF generator, ultrasound systems, navigation / tracking evices and various phantoms offer the opportunity to test in a simulated clinical environment with the user.

## **GE** Healthcare