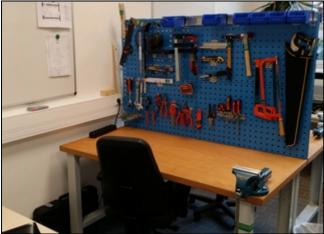

## TRANSFER ANDENTREPRENEUR CENTRE

## **Makercarrel**

Makercarrel - The assembly work stations in the FabLab

we provide 2 reservable Makercarrels, in addition there is an electronic workbench and mechanical workstations besides the conventional production machines.

Makercarrel (Violet and Green)

Training period for the independent usage, withour previous knowledge: theoretically none..







Electronical workingspace

Training period for the independent usage, withour previous knowledge: ca. 2h

Simple circuits and cables con be soldered at our electronic workstations; the users can choose from soldering irons, wires, laboratory power supplies, frequency generator, some Arduino Microcontrollers and the most common electronic components.

If you want to make complex circuits and PCBs, you should definitely register

## 360 view

Makercarrel 2