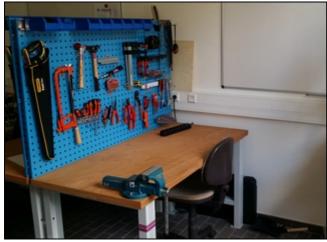

## **Makercarrel**

Makercarrel - The assembly work stations in the FabLab

we provide 2 reservable Makercarrels, in addition there is an electronic workbench and mechanical workstations besides the conventional production machines.

Makercarrel (Violet and Green)

Training period for the independent usage, withour previous knowledge: theoretically none..

Electronical workingspace

Training period for the independent usage, withour previous knowledge: ca. 2h