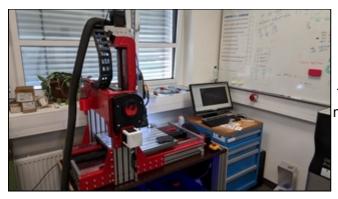

## **CNC-Portal milling machine**

CNC-Portal milling "The Rising Phenix"

The Rising Phenix can be used to mill out contours and shapes from an original work piece.

Training period for intependent usage, without previous knowledge: approx. 20h

## Profile

The Rising Phenix is a fixed gantry CNC portal milling machine

Working space
Process speed
Milling spindle
Controlling (Hardware)
Controlling (Software)

Tool cooling

Machinable materials

\*at low feeds and work interventions