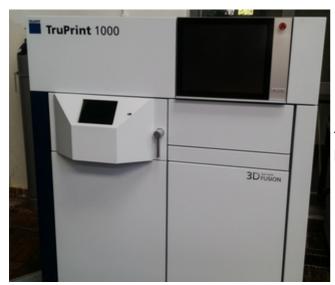

## SLM/LMF

Users of the Addtiv+ have access to our SLM/LMF Rapid Prototyping System

Training period for independent usage: approx. 20h

Trumpf TruPrint 1000

The Trump TruPrint 1000 is a LMF (LASER Metall Fusion) system for direct printing of metallic materials.

Maximum component dimensions Laser power Layer height Protective gas Control software Slicer

Machined materials

Diameter: 98 mm; Height: 100 mm 175 Watt 0,02 mm Argon or nitrogen Trumpf OS Materialise Magics with trump postprocessor Stainless steel (1.4404, 316l); tool steel (1.2709); and many more.