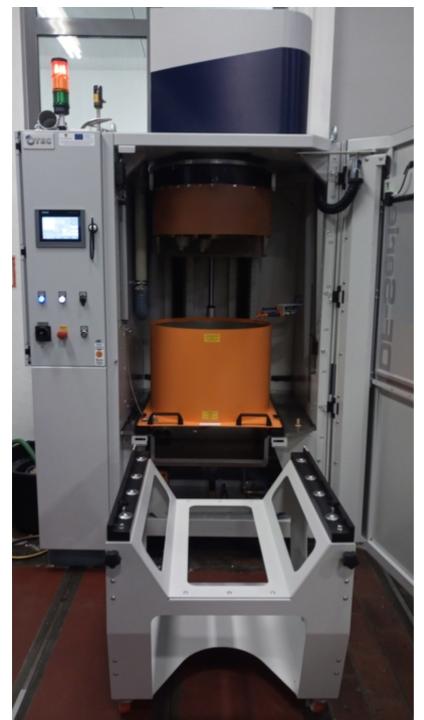

## Drag grinding system

Edges, tools and other components can be rounded our deburred with the drag grinding system.

Training period for independent usage, without any pre knowledge: approx. 4 h

Otec DF-3 HD for wet and dry processing

With the drag grinding system, various surfaces and edges can be precisely finished.

Surface grades smaller than Ra 0.1 can be easily achieved with the system and multistage processing with various abrasives.

Container volume Maximum immersion depth Maximum workpiece diameter Editing media 80 l 250 mm 210 mm Ceramics, plastic, corn granules